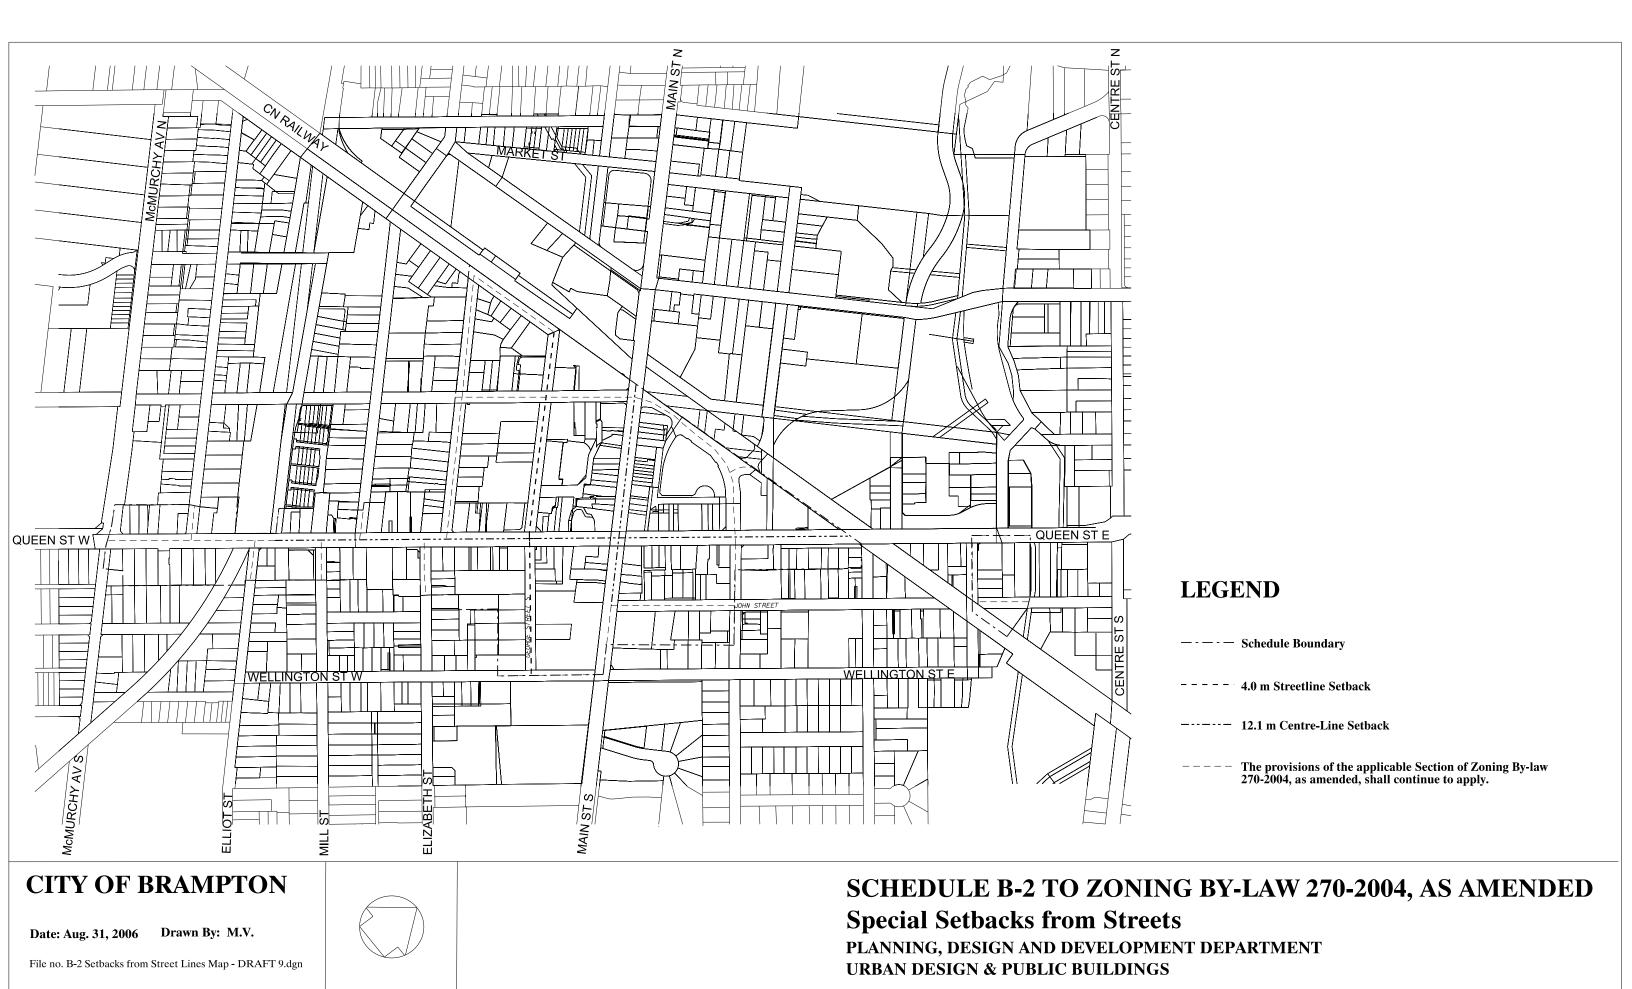

## **CITY OF BRAMPTON**

Date: Aug. 31, 2006 Drawn By: M.V. File no. B-1 Facade Zone Map - FINAL.dgn

# SCHEDULE B-1 TO ZONING BY-LAW 270-2004, AS AMENDED

# **Façade Zones**

PLANNING, DESIGN AND DEVELOPMENT DEPARTMENT URBAN DESIGN & PUBLIC BUILDINGS

Date: Aug. 31, 2006 Drawn By: M.V.

File no. B-3 Height Map-Draft 9.dgn