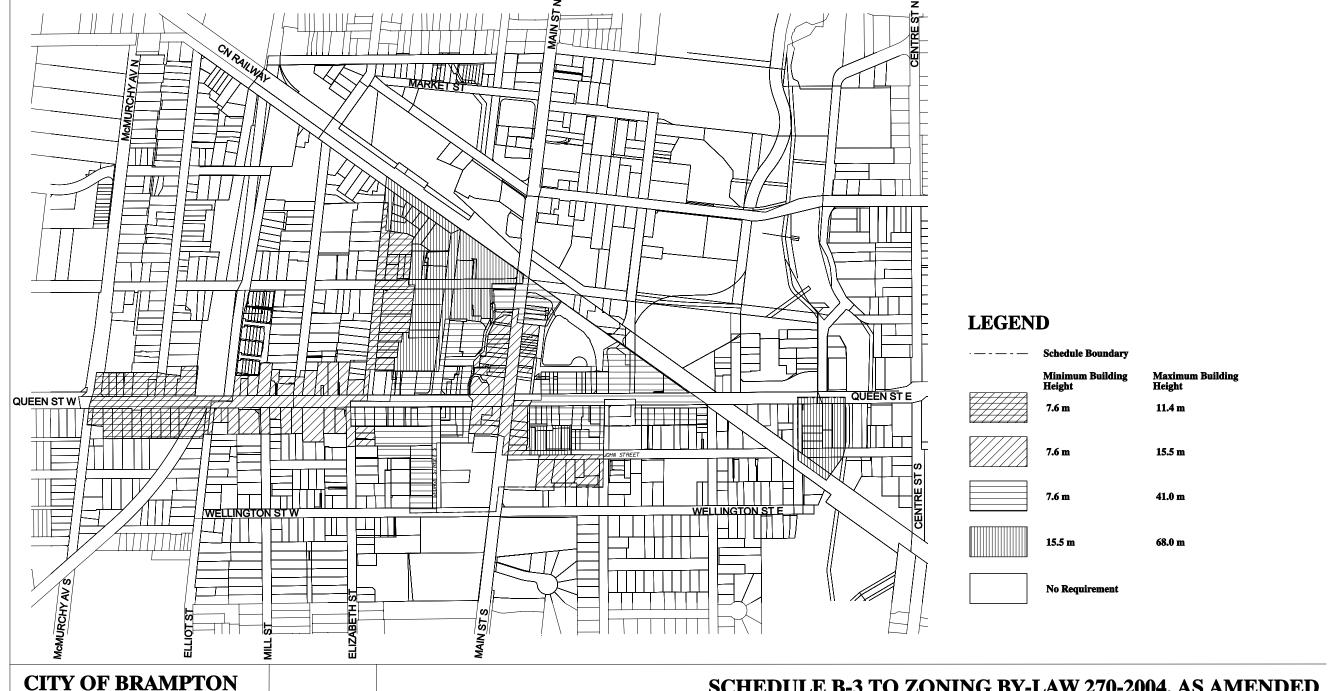

# **Façade Zones**

PLANNING, DESIGN AND DEVELOPMENT DEPARTMENT URBAN DESIGN & PUBLIC BUILDINGS

Date: Aug. 31, 2006 Drawn By: M.V.

File no. B-3 Height Map-Draft 9.dgn

#### SCHEDULE B-3 TO ZONING BY-LAW 270-2004, AS AMENDED

# **Minimum and Maximum Building Heights**

PLANNING, DESIGN AND DEVELOPMENT DEPARTMENT **URBAN DESIGN & PUBLIC BUILDINGS** 

**URBAN DESIGN & PUBLIC BUILDINGS** 

B-4 Other Special Setbacks - DRAFT 9.dgn

PLANNING, DESIGN & DEVELOPMENT Drawn By:CJK Date: 2013 05 28