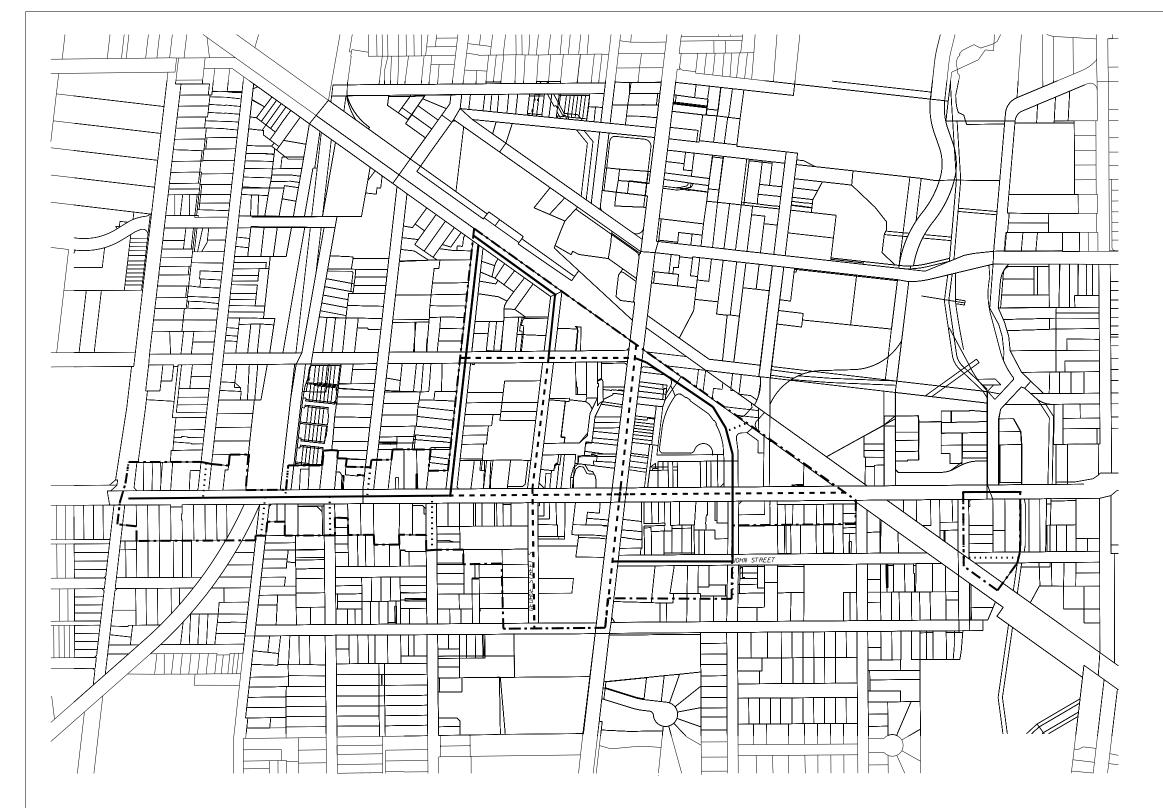

### **LEGEND**

- ---- Schedule Boundary
- A wall that has a length that is equal to or greater than 80% of the length of the lot line it faces is required on any lot adjacent to a streetline shown as being subject to Condition 'A'. Such a wall shall be located no further than 1.0 metre from the streetline or the minimum setback required from the centre-line of a street as shown on Schedule 'B-2' to this By-law. This provision shall only apply to that portion of the wall that has a height of 15 metres or less above grade.
  - A wall that has a length that is equal to or greater than 65% of the length of the lot line it faces is required on any adjacent lot to a streetline shown as being subject to Condition 'B'. Such a wall shall be located no further than 5.0 metres from the streetline or the minimum setback required from the centre-line of a street as shown on Schedule 'B-2' to this By-law. Notwithstanding the above, if the front lot line has a length of 25.0 metres or greater, the length of wall required is 60% of the length of lot line. This provision shall only apply to that portion of the wall that has a height of 15 metres or less above grade.
- The provisions of the applicable Section of Zoning By-law 270-2004, as amended, shall continue to apply.

## **CITY OF BRAMPTON**

Date: Aug. 31, 2006 Drawn By: M.V. File no. B-1 Facade Zone Map - FINAL.dgn

# SCHEDULE B-1 TO ZONING BY-LAW 270-2004, AS AMENDED

# **Façade Zones**

PLANNING, DESIGN AND DEVELOPMENT DEPARTMENT URBAN DESIGN & PUBLIC BUILDINGS

Date: Aug. 31, 2006 Drawn By: M.V.

File no. B-3 Height Map-Draft 9.dgn