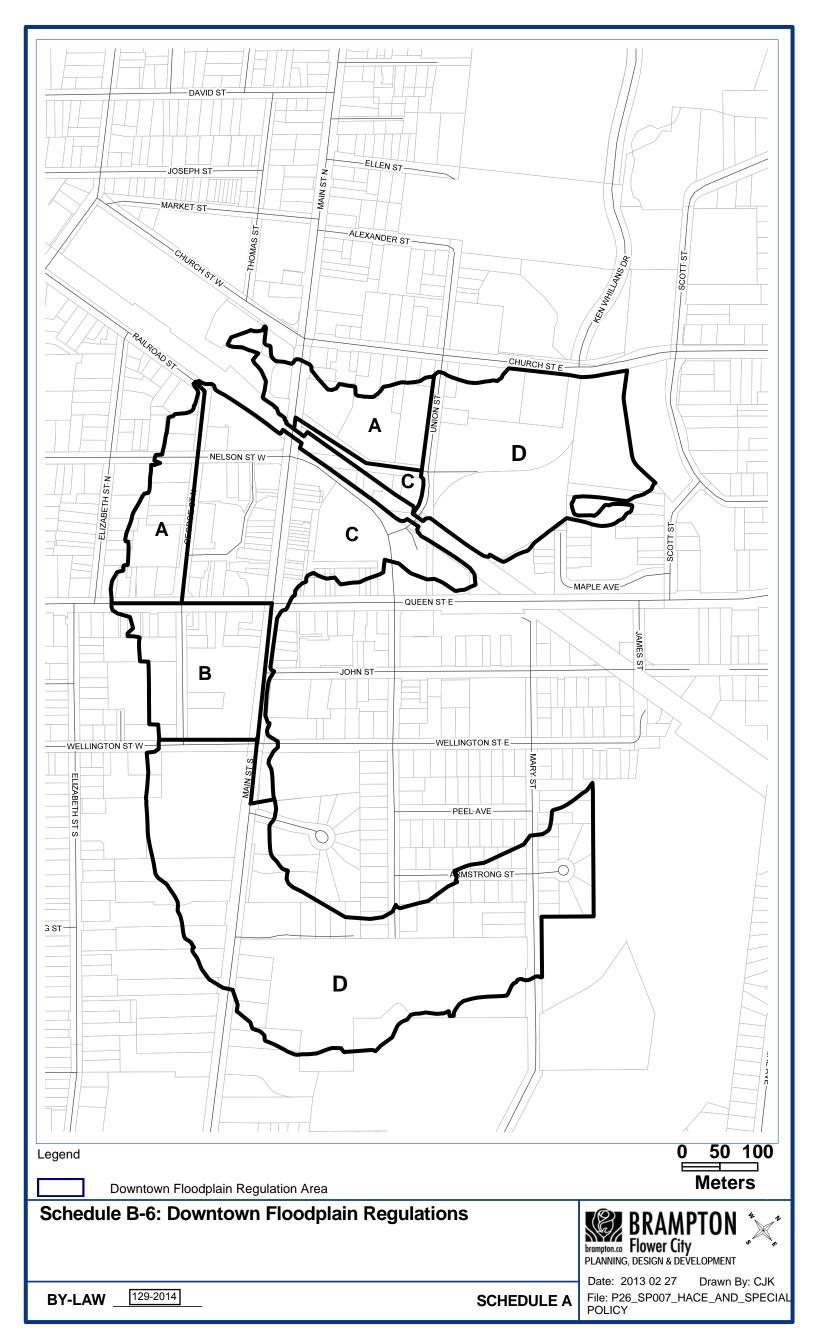

licable Section of Zoning By-law 270-2004, as amended, shall continue to apply.

## **CITY OF BRAMPTON**

Date: Aug. 31, 2006 Drawn By: M.V. File no. B-1 Facade Zone Map - FINAL.dgn



# SCHEDULE B-1 TO ZONING BY-LAW 270-2004, AS AMENDED

# **Façade Zones**

PLANNING, DESIGN AND DEVELOPMENT DEPARTMENT URBAN DESIGN & PUBLIC BUILDINGS





Date: Aug. 31, 2006 Drawn By: M.V.

File no. B-3 Height Map-Draft 9.dgn



#### SCHEDULE B-3 TO ZONING BY-LAW 270-2004, AS AMENDED

# **Minimum and Maximum Building Heights**

PLANNING, DESIGN AND DEVELOPMENT DEPARTMENT **URBAN DESIGN & PUBLIC BUILDINGS** 



**URBAN DESIGN & PUBLIC BUILDINGS** 

B-4 Other Special Setbacks - DRAFT 9.dgn



PLANNING, DESIGN & DEVELOPMENT Drawn By:CJK Date: 2013 05 28

File: P03 PA PARKING EXEMPTION

**Schedule A By-Law**