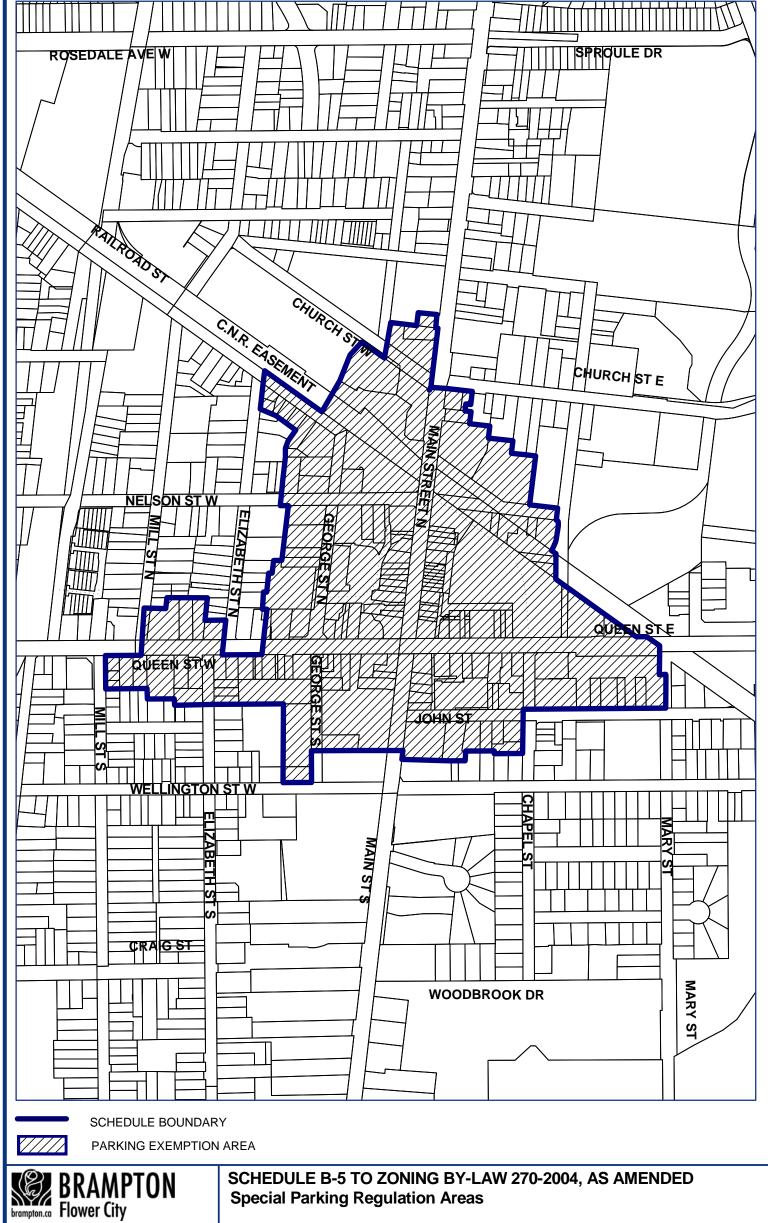

l only apply to that portion of the wall that has a height of 15 metres or less above grade.
- The provisions of the applicable Section of Zoning By-law 270-2004, as amended, shall continue to apply.

## **CITY OF BRAMPTON**

Date: Aug. 31, 2006 Drawn By: M.V. File no. B-1 Facade Zone Map - FINAL.dgn



# SCHEDULE B-1 TO ZONING BY-LAW 270-2004, AS AMENDED

# **Façade Zones**

PLANNING, DESIGN AND DEVELOPMENT DEPARTMENT URBAN DESIGN & PUBLIC BUILDINGS





Date: Aug. 31, 2006 Drawn By: M.V.

File no. B-3 Height Map-Draft 9.dgn



#### SCHEDULE B-3 TO ZONING BY-LAW 270-2004, AS AMENDED

# **Minimum and Maximum Building Heights**

PLANNING, DESIGN AND DEVELOPMENT DEPARTMENT **URBAN DESIGN & PUBLIC BUILDINGS** 



**URBAN DESIGN & PUBLIC BUILDINGS** 

B-4 Other Special Setbacks - DRAFT 9.dgn



PLANNING, DESIGN & DEVELOPMENT Drawn By:CJK Date: 2013 05 28

File: P03 PA PARKING EXEMPTION

**Schedule A By-Law**