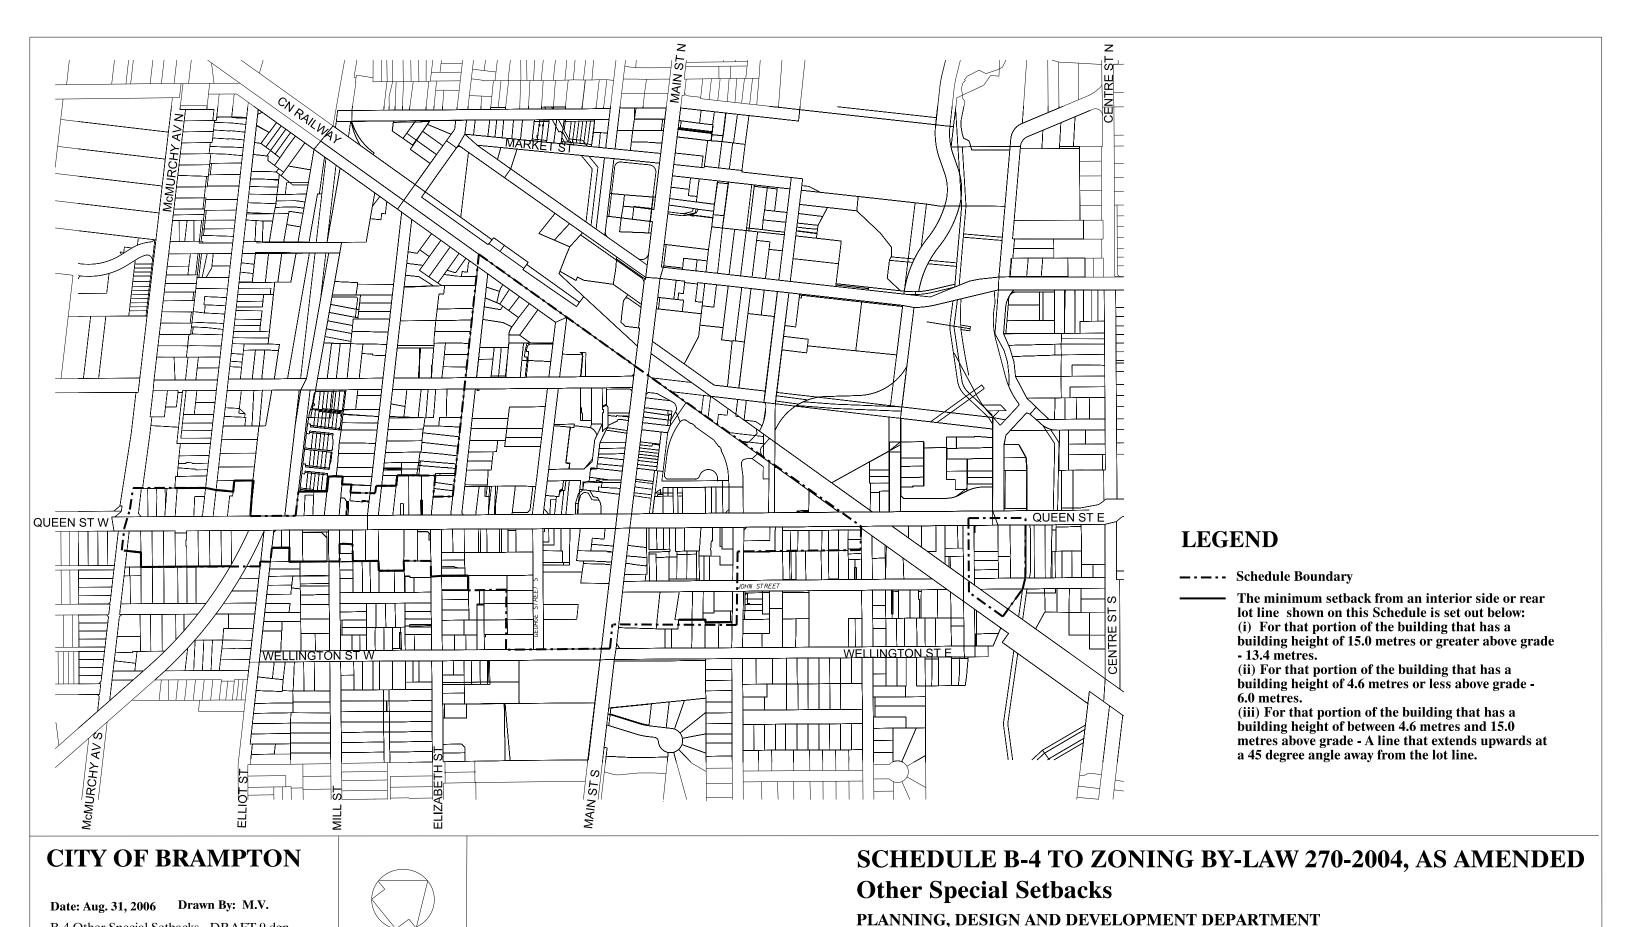

the length of wall required is 60% of the length of lot line. This provision shall only apply to that portion of the wall that has a height of 15 metres or less above grade.
- The provisions of the applicable Section of Zoning By-law 270-2004, as amended, shall continue to apply.

## **CITY OF BRAMPTON**

Date: Aug. 31, 2006 Drawn By: M.V. File no. B-1 Facade Zone Map - FINAL.dgn



# SCHEDULE B-1 TO ZONING BY-LAW 270-2004, AS AMENDED

# **Façade Zones**

PLANNING, DESIGN AND DEVELOPMENT DEPARTMENT URBAN DESIGN & PUBLIC BUILDINGS





Date: Aug. 31, 2006 Drawn By: M.V.

File no. B-3 Height Map-Draft 9.dgn



#### SCHEDULE B-3 TO ZONING BY-LAW 270-2004, AS AMENDED

# **Minimum and Maximum Building Heights**

PLANNING, DESIGN AND DEVELOPMENT DEPARTMENT **URBAN DESIGN & PUBLIC BUILDINGS** 



**URBAN DESIGN & PUBLIC BUILDINGS** 

B-4 Other Special Setbacks - DRAFT 9.dgn



PLANNING, DESIGN & DEVELOPMENT Drawn By:CJK Date: 2013 05 28

File: P03 PA PARKING EXEMPTION

**Schedule A By-Law**