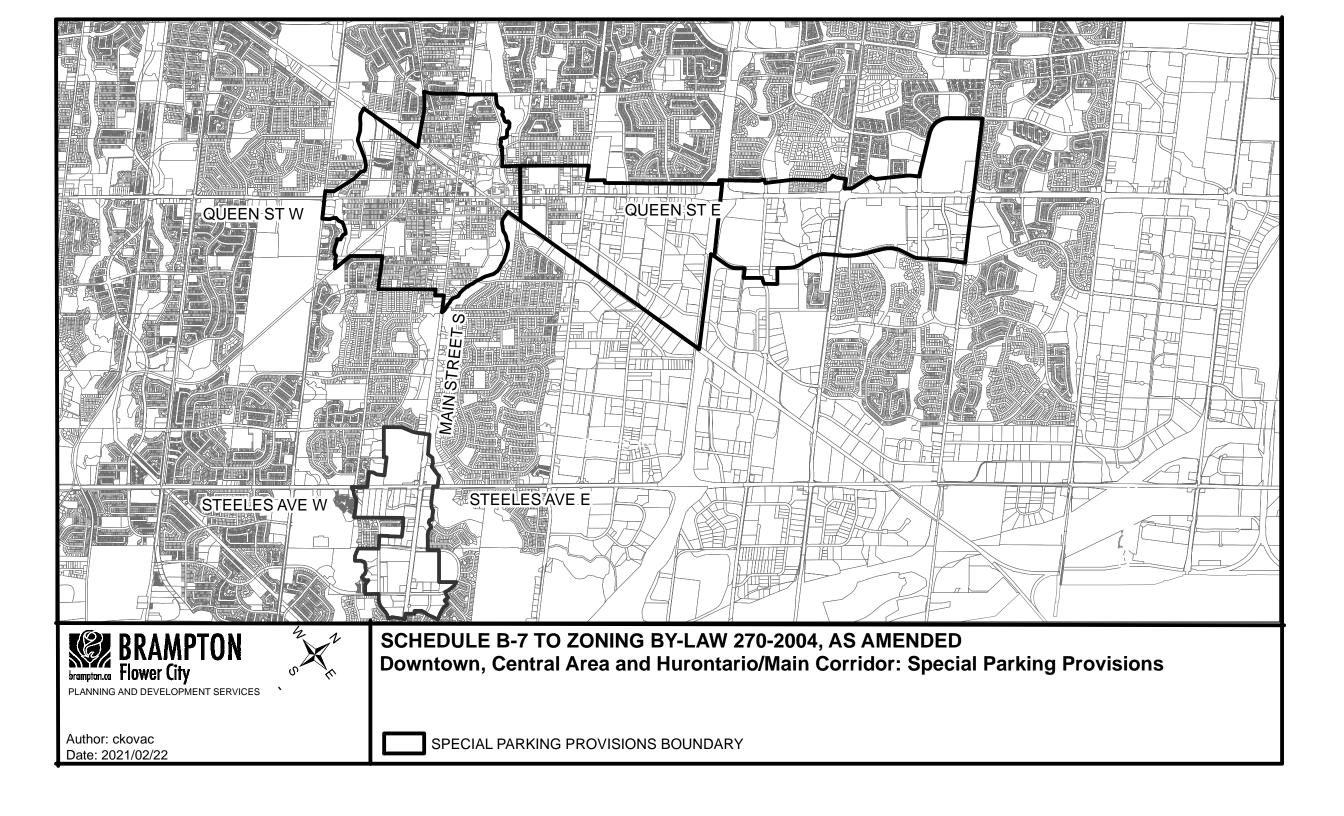

cable Section of Zoning By-law 270-2004, as amended, shall continue to apply.

## **CITY OF BRAMPTON**

Date: Aug. 31, 2006 Drawn By: M.V. File no. B-1 Facade Zone Map - FINAL.dgn



# SCHEDULE B-1 TO ZONING BY-LAW 270-2004, AS AMENDED

# **Façade Zones**

PLANNING, DESIGN AND DEVELOPMENT DEPARTMENT URBAN DESIGN & PUBLIC BUILDINGS





Date: Aug. 31, 2006 Drawn By: M.V.

File no. B-3 Height Map-Draft 9.dgn



#### SCHEDULE B-3 TO ZONING BY-LAW 270-2004, AS AMENDED

# **Minimum and Maximum Building Heights**

PLANNING, DESIGN AND DEVELOPMENT DEPARTMENT **URBAN DESIGN & PUBLIC BUILDINGS** 



**URBAN DESIGN & PUBLIC BUILDINGS** 

B-4 Other Special Setbacks - DRAFT 9.dgn



PLANNING, DESIGN & DEVELOPMENT Drawn By:CJK Date: 2013 05 28

File: P03 PA PARKING EXEMPTION

**Schedule A By-Law**